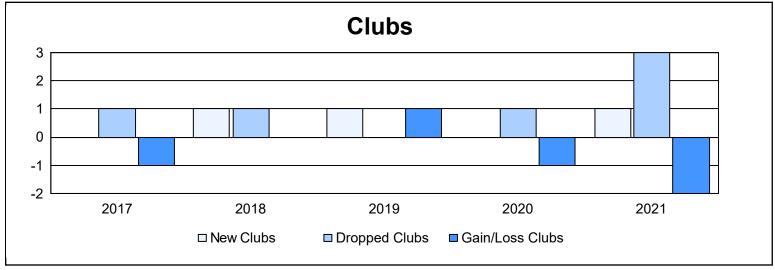

District 34 C

As of June 2021 Cumulative

| Year      | New<br>Clubs | Dropped<br>Clubs | Gain/<br>Loss<br>Clubs | New<br>Members | Charter<br>Members | Reinstate<br>Members | Transfer<br>Members | Total<br>Member<br>Added | Total<br>Members<br>Dropped | Gain/<br>Loss<br>Members |
|-----------|--------------|------------------|------------------------|----------------|--------------------|----------------------|---------------------|--------------------------|-----------------------------|--------------------------|
| 2016-2017 | 0            | 1                | -1                     | 114            | 2                  | 5                    | 13                  | 134                      | 202                         | -68                      |
| 2017-2018 | 1            | 1                | 0                      | 141            | 31                 | 7                    | 7                   | 186                      | 203                         | -17                      |
| 2018-2019 | 1            | 0                | 1                      | 153            | 32                 | 4                    | 3                   | 192                      | 141                         | 51                       |
| 2019-2020 | 0            | 1                | -1                     | 96             | 8                  | 5                    | 6                   | 115                      | 181                         | -66                      |
| 2020-2021 | 1            | 3                | -2                     | 63             | 33                 | 3                    | 10                  | 109                      | 182                         | -73                      |
| Average   | 1            | 1                | -1                     | 113            | 21                 | 5                    | 8                   | 147                      | 182                         | -35                      |